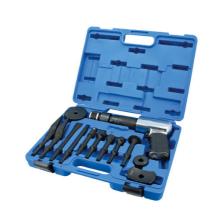

## Air Hammer Chisel Set 13pc

A comprehensive set of air chisels, hammer heads, ball joint splitters and socket adaptors combined with our powerful air hammer (Part No. 6031). The kit brings together all the options for use of an air chisel to free off stuck fixings, separate joints, split pipes and panels.

## **Additional Information**

- Kit includes: Track rod hammer, 25mm hammer, 1/2"D socket adaptor.
- · Adaptor shaft for 63mm concave head, 38mm flat head, 74mm flat head. One-piece smooth hammer 38.5mm.
- 20 & 24mm jaw ball joint separators. Point chisel & 20mm wide flat chisel.
- Air Hammer with variable speed trigger (Part No. 6031), 2200 BPM, stroke 98mm, 1/4" BSP inlet, 4.0CFM.
- · Supplied in a robust blow mould carry case.