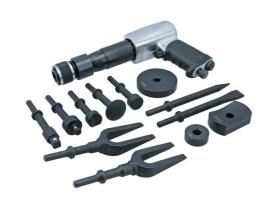

## Air Hammer Chisel Set 13pc

A comprehensive set of air chisels, hammer heads, ball joint splitters and socket adaptors combined with our powerful air hammer (Part No. 6031). The kit brings together all the options for use of an air chisel to free off stuck fixings, separate joints, split pipes and panels.

## **Additional Information**

- Kit includes: Track rod hammer, 25mm hammer, 1/2"D socket adaptor.
- · Adaptor shaft for 63mm concave head, 38mm flat head, 74mm flat head. One-piece smooth hammer 38.5mm.
- 20 & 24mm jaw ball joint separators. Point chisel & 20mm wide flat chisel.
- Air Hammer with variable speed trigger (Part No. 6031), 2200 BPM, stroke 98mm, 1/4" BSP inlet, 4.0CFM.
- · Supplied in a robust blow mould carry case.