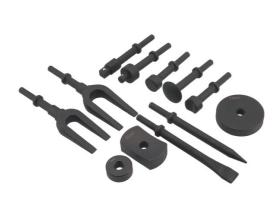

## Air Hammer Chisel Set 13pc

A comprehensive set of air chisels, hammer heads, ball joint splitters and socket adaptors combined with our powerful air hammer (Part No. 6031). The kit brings together all the options for use of an air chisel to free off stuck fixings, separate joints, split pipes and panels.

## **Additional Information**

- Kit includes: Track rod hammer, 25mm hammer, 1/2"D socket adaptor.
- · Adaptor shaft for 63mm concave head, 38mm flat head, 74mm flat head. One-piece smooth hammer 38.5mm.
- 20 & 24mm jaw ball joint separators. Point chisel & 20mm wide flat chisel.
- Air Hammer with variable speed trigger (Part No. 6031), 2200 BPM, stroke 98mm, 1/4" BSP inlet, 4.0CFM.
- · Supplied in a robust blow mould carry case.