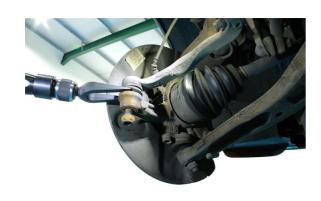

## Air Hammer Chisel Set 13pc

A comprehensive set of air chisels, hammer heads, ball joint splitters and socket adaptors combined with our powerful air hammer (Part No. 6031). The kit brings together all the options for use of an air chisel to free off stuck fixings, separate joints, split pipes and panels.