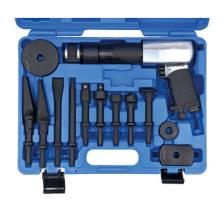

## Air Hammer Chisel Set 13pc

A comprehensive set of air chisels, hammer heads, ball joint splitters and socket adaptors combined with our powerful air hammer (Part No. 6031). The kit brings together all the options for use of an air chisel to free off stuck fixings, separate joints, split pipes and panels.

## **Additional Information**

- Kit includes: Track rod hammer, 25mm hammer, 1/2"D socket adaptor.
- · Adaptor shaft for 63mm concave head, 38mm flat head, 74mm flat head. One-piece smooth hammer 38.5mm.
- 20 & 24mm jaw ball joint separators. Point chisel & 20mm wide flat chisel.
- Air Hammer with variable speed trigger (Part No. 6031), 2200 BPM, stroke 98mm, 1/4" BSP inlet, 4.0CFM.
- · Supplied in a robust blow mould carry case.