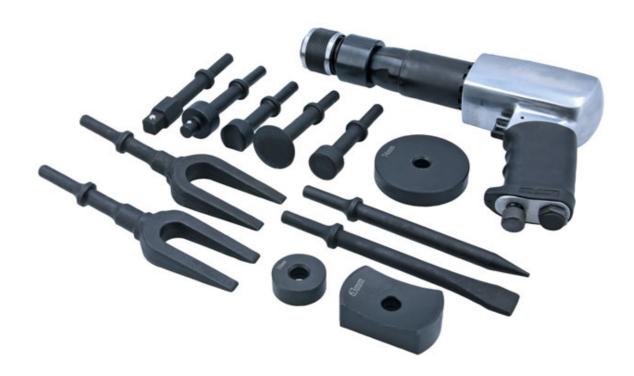

## Air Hammer Chisel Set 13pc

A comprehensive set of air chisels, hammer heads, ball joint splitters and socket adaptors combined with our powerful air hammer (Part No. 6031). The kit brings together all the options for use of an air chisel to free off stuck fixings, separate joints, split pipes and panels.

## **Additional Information**

- Kit includes: Track rod hammer, 25mm hammer, 1/2"D socket adaptor.
- · Adaptor shaft for 63mm concave head, 38mm flat head, 74mm flat head. One-piece smooth hammer 38.5mm.
- 20 & 24mm jaw ball joint separators. Point chisel & 20mm wide flat chisel.
- Air Hammer with variable speed trigger (Part No. 6031), 2200 BPM, stroke 98mm, 1/4" BSP inlet, 4.0CFM.
- · Supplied in a robust blow mould carry case.